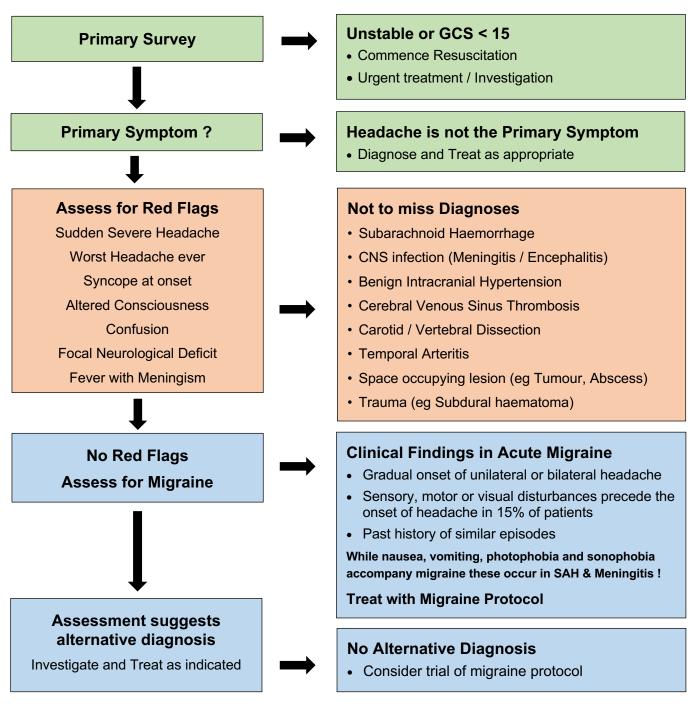

# Clinical Management Summary Management of Acute Severe Headache

### Migraine Protocol : IV Fluid Rehydration + One of the following agents

- IV Prochlorperazine 12.5mg in 100 500mls of 0.9% NS over 15 30 mins
- IV Metoclopramide 10mg
- IV / IM Droperidol 2.5 5 mg
- IV Chlorpromazine 12.5 25 mg in 100ml 0.9% NS over 30 minutes

Use one of the other agents above if headache is unresolved after 30 - 60 mins

Other options : Sumatriptan 6mg SC, Dexamethasone 12 - 20 mg IV, Magnesium 10 mmol over 60 mins

If Severe Headache not responding : Reconsider diagnosis. Consider admission.